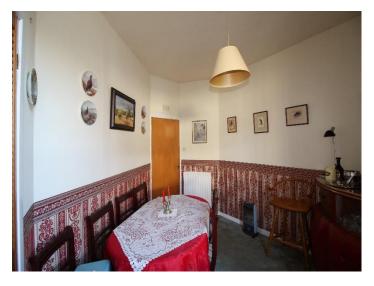

### Bedroom 3/ Second public room 12' 0" x 9' 8" (3.65m x 2.94m)

Double bedroom/second public room with carpet flooring, standard light fitment and one double radiator. Built in double wardrobe with louvre doors. Build in storage cupboard and storage cupboard above. Large double glazed window to the front of the property.