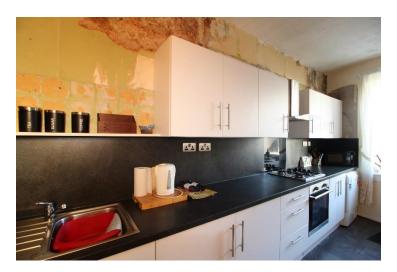

### **Kitchen** 16' 2" x 16' 4" (4.92m x 4.97m)

Kitchen fully fitted with white wall and base units. Contrasting worktop incorporating stainless steel sink with drainer and mixer tap. Integrated gas hob with electric oven below and stainless steel extractor hood above. Space and plumbing for automatic washing machine. Integrated fridge and freezer. Laminate flooring, strip light fitment, and one double radiator. Large double glazes window to the front of the property.