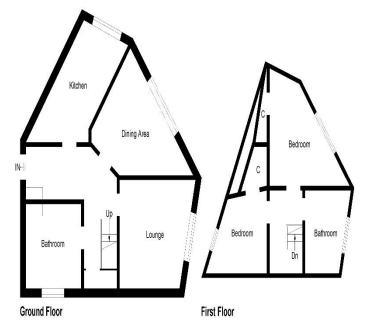

### **Entrance Stairwell**

Access to property via side of building. Entrance stairwell leads up the first floor of the flat.

### Hallway

Hallway with carpeted flooring, standard light fitment, and large double radiator. Small single glazed window to left side of landing. Build in storage cupboard with gas boiler and washing machine. Access to kitchen, lounge, bedroom/second public room and stairs to upper level.

### Lounge 16' 0" x 13' 8" (4.87m x 4.16m)

Spacious lounge with carpet flooring, standard light fitment and large double radiator. Fireplace with electric fire, built in storage cupboard house electrics. Large double glazed window to the front of the property.

### **Kitchen** 16' 2" x 16' 4" (4.92m x 4.97m)

Kitchen fully fitted with white wall and base units. Contrasting worktop incorporating stainless steel sink with drainer and mixer tap. Integrated gas hob with electric oven below and stainless steel extractor hood above. Space and plumbing for automatic washing machine. Integrated fridge and freezer. Laminate flooring, strip light fitment, and one double radiator. Large double glazes window to the front of the property.

### Bedroom 3/ Second public room 12' 0" x 9' 8" (3.65m x 2.94m)

Double bedroom/second public room with carpet flooring, standard light fitment and one double radiator. Built in double wardrobe with louvre doors. Build in storage cupboard and storage cupboard above. Large double glazed window to the front of the property.

### Family Bathroom 7' 4" x 7' 4" (2.23m x 2.23m)

Family bathroom tile with some wood panelling comprising of white W.C., sink and P shaped bath with wall mounted shower off the mixer tap. Tile effect laminate flooring, standard light fitment, wall mounted vanity unit and single radiator. Opaque double glazed window to the side.

### Upper hallway

Upper hallway with carpet flooring and standard light fitment. Small double glazed window to the rear of the property. Access to two double bedrooms and cloakroom.

### Bedroom 1 12' 7" x 10' 1" (3.83m x 3.07m)

Master bedroom with carpet flooring, standard light fitment and large radiator. Built in fitted bedroom units and alcove storage space. Double glazed Velux skylight window.

### Bedroom 2 11' 5" x 10' 5" (3.48m x 3.17m)

Second double bedroom with carpet flooring, standard light fitment and double radiator. Build in fitted bedroom units and built in storage cupboard. Two double panel double glazed window to the front of the property.

### **Upstairs cloakroom** 7' 7" x 5' 8" (2.31m x 1.73m)

Upstairs cloakroom tiled and painted comprising of a beige coloured W.C. and sink. Tile effect laminate floor, standard light fitment and a single radiator. Built in storage unit, Velux skylight window.