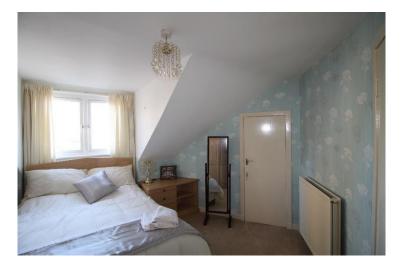

### Bedroom 2 11' 5" x 10' 5" (3.48m x 3.17m)

Second double bedroom with carpet flooring, standard light fitment and double radiator. Build in fitted bedroom units and built in storage cupboard. Two double panel double glazed window to the front of the property.