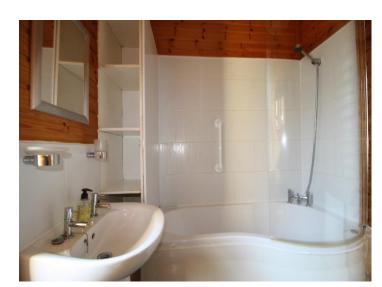

### Family Bathroom 7' 4" x 7' 4" (2.23m x 2.23m)

Family bathroom tile with some wood panelling comprising of white W.C., sink and P shaped bath with wall mounted shower off the mixer tap. Tile effect laminate flooring, standard light fitment, wall mounted vanity unit and single radiator. Opaque double glazed window to the side.