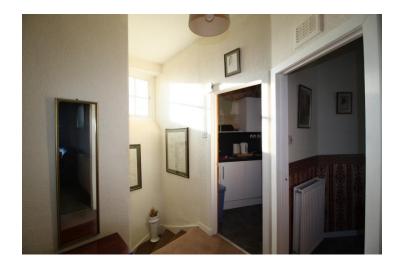

### Upper hallway

Upper hallway with carpet flooring and standard light fitment. Small double glazed window to the rear of the property. Access to two double bedrooms and cloakroom.