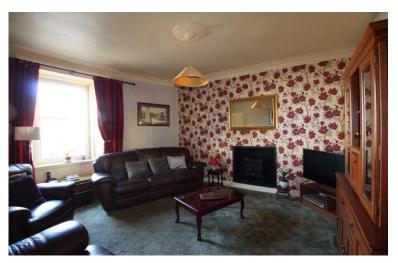

### Lounge 16' 0" x 13' 8" (4.87m x 4.16m)

Spacious lounge with carpet flooring, standard light fitment and large double radiator. Fireplace with electric fire, built in storage cupboard house electrics. Large double glazed window to the front of the property.