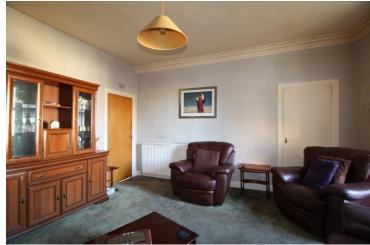

### Lounge 16' 0" x 13' 8" (4.87m x 4.16m)

Spacious lounge with carpet flooring, standard light fitment and large double radiator. Fireplace with electric fire, built in storage cupboard house electrics. Large double glazed window to the front of the property.