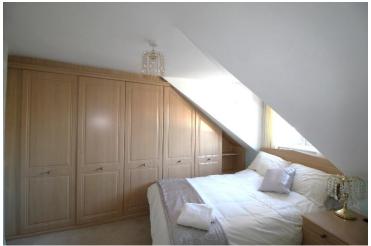

### Bedroom 1 12' 7" x 10' 1" (3.83m x 3.07m)

Master bedroom with carpet flooring, standard light fitment and large radiator. Built in fitted bedroom units and alcove storage space. Double glazed Velux skylight window.