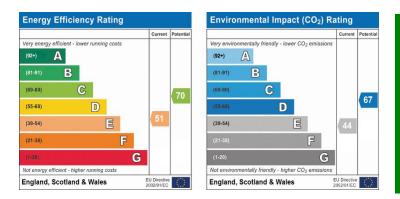

### Heating and Glazing

The property is heating with a gas central heating system and is double glazed throughout.