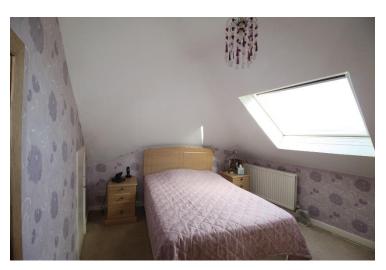

### Bedroom 1 12' 7" x 10' 1" (3.83m x 3.07m)

Master bedroom with carpet flooring, standard light fitment and large radiator. Built in fitted bedroom units and alcove storage space. Double glazed Velux skylight window.