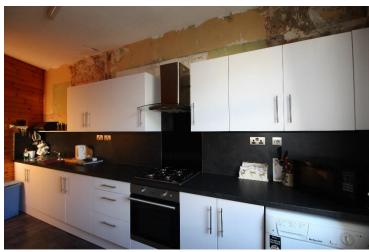

### **Kitchen** 16' 2" x 16' 4" (4.92m x 4.97m)

Kitchen fully fitted with white wall and base units. Contrasting worktop incorporating stainless steel sink with drainer and mixer tap. Integrated gas hob with electric oven below and stainless steel extractor hood above. Space and plumbing for automatic washing machine. Integrated fridge and freezer. Laminate flooring, strip light fitment, and one double radiator. Large double glazes window to the front of the property.