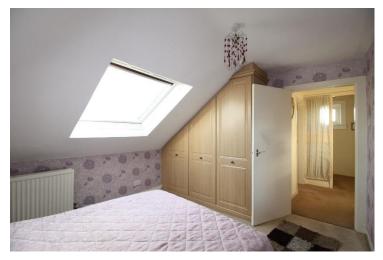

### Bedroom 1 12' 7" x 10' 1" (3.83m x 3.07m)

Master bedroom with carpet flooring, standard light fitment and large radiator. Built in fitted bedroom units and alcove storage space. Double glazed Velux skylight window.