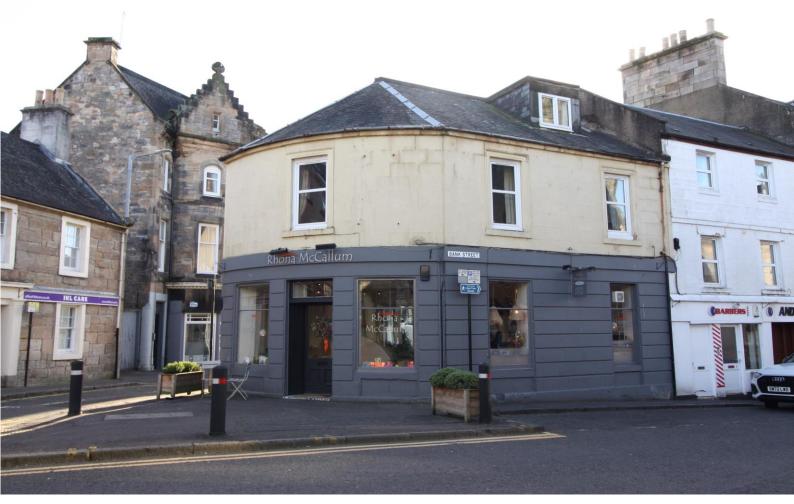

## 2 Coalgate Alloa, FK10 1EH

# OFFERS OVER £84,950

Upper flat split over two levels in need of some modernisation situated within the town centre of Alloa.

The property comprises: entrance stairwell, spacious lounge/dining room, fitted kitchen, double bedroom and family bathroom and on the upper level the master bedroom, second double bedroom and cloakroom. The property is heated by a gas central hating system and is double glazed throughout. Free car park to the back of the building. Alloa is a town within the county of Clackmannanshire, approximately 6 miles from the city of Stirling and 8 miles from Falkirk. Alloa is an ideal town for commuting to larger cities such as Glasgow and Edinburgh using the rail service or Clackmannanshire Bridge leading onto major motorways. The town centre has many shops, restaurants, pubs and supermarkets all within easy reach and benefits from a well serviced bus route throughout the county. There are a wide range of educational facilities with various nursery, primary and secondary schools as well as the recently refurbished college. Stirling University can be easy reached with a direct bus. Sporting facilities include a leisure centre, local football stadium, cricket club, bowling club and golf course.